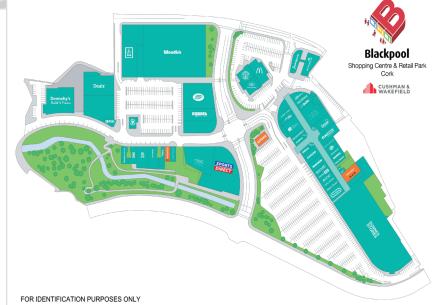

### LETTING HIGHLIGHTS

Superb retail unit located in Blackpool Retail Park

Surrounding occupiers include Woodie's, Aldi, Dealz, AIB, Boots and McDonalds

Blackpool is the premier commercial destination on the northern side of Cork City

The adjoining Blackpool Shopping Centre comprises 45 retailers, with Dunnes Stores anchoring the centre

Extending to approx. 1,556 sq m / 16,750 sq ft

BER C1 BER No 800275240