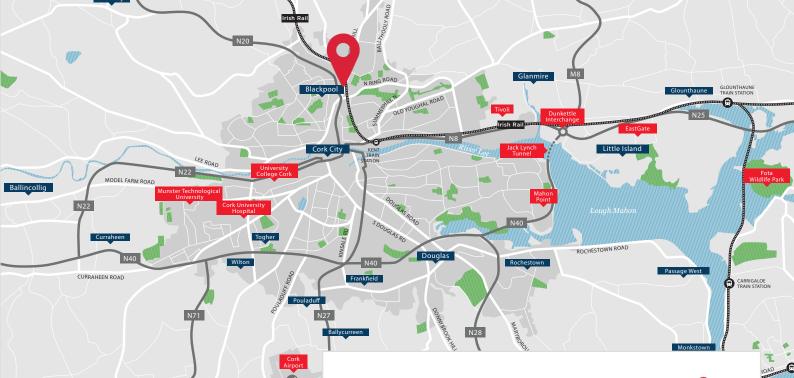

#### CONNECTIVITY

Route 203 & 215

10 Km to Cork Airport

Direct access to N20, N22, N8